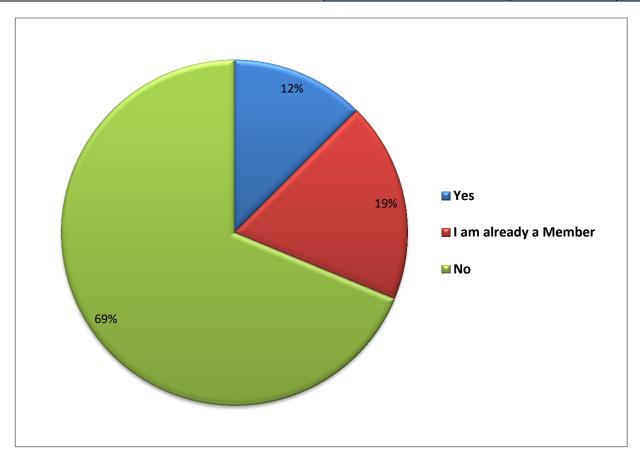

| Question 6                              | optionText            | responseCount | %   |
|-----------------------------------------|-----------------------|---------------|-----|
| Did this encourage you to join PP Link? | Yes                   | 6             | 12  |
|                                         | I am already a Member | 9             | 19  |
|                                         | No                    | 33            | 69  |
|                                         | Totals                | 48            | 100 |