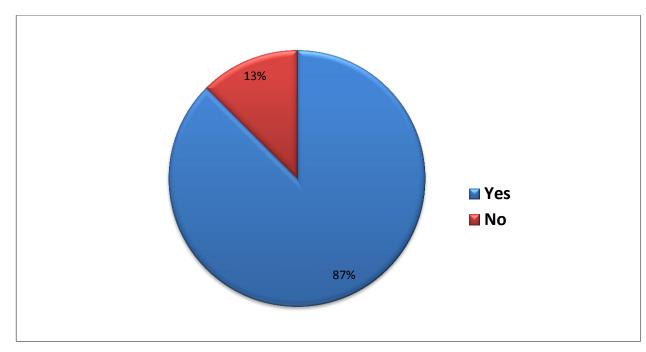

Note: all percentages in this document have been rounded up to the nearest %.

| Question 1                                       | optionText | responseCount | %   |
|--------------------------------------------------|------------|---------------|-----|
| Have you kept your copy of the PMG Health guide? | Yes        | 42            | 88  |
|                                                  | No         | 6             | 13  |
|                                                  | Totals     | 48            | 100 |