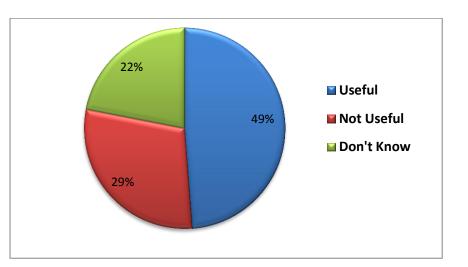

| Question 3 - Part 3              | Option     | responseCount | %   |
|----------------------------------|------------|---------------|-----|
| How useful do you                | Useful     | 20            | 49  |
| find the following               | Not Useful | 12            | 29  |
| information?<br>"Local Adverts". | Don't Know | 9             | 22  |
| Local Adverts .                  | Totals     | 41            | 100 |