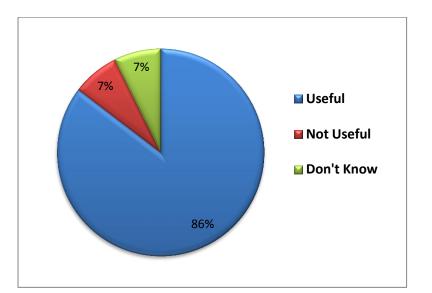

| Question 3 - Part 1    | Option     | responseCount | %   |
|------------------------|------------|---------------|-----|
| How useful do you find | Useful     | 35            | 86  |
| the following          | Not Useful | 3             | 7   |
| information?           | Don't Know | 3             | 7   |
| "Medical Advice".      | Totals     | 41            | 100 |