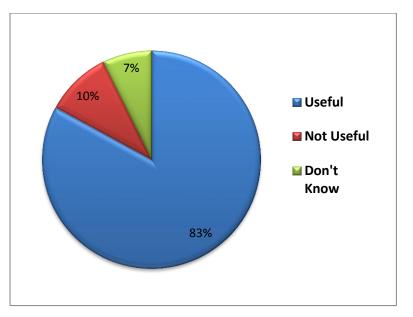

| Question 3 - Part 2          | Option     | responseCount | %   |
|------------------------------|------------|---------------|-----|
| How useful do you find       | Useful     | 34            | 83  |
| the following                | Not Useful | 4             | 10  |
| information?                 | Don't Know | 3             | 7   |
| "Useful Contact<br>Numbers". | Totals     | 41            | 100 |