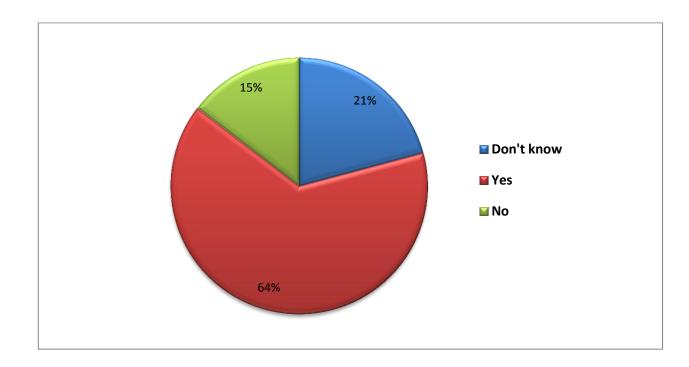

| Question 7                                                  | optionText | responseCount | %  |
|-------------------------------------------------------------|------------|---------------|----|
| Would you like to receive a similar information pack in the | Don't know | 10            | 12 |
| future?                                                     | Yes        | 31            | 65 |
|                                                             | No         | 7             | 15 |
|                                                             | Totals     | 48            | 91 |