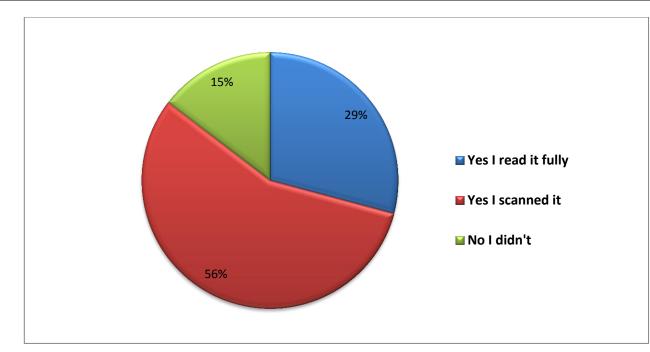

| Question 2                                            | optionText          | responseCount | %   |
|-------------------------------------------------------|---------------------|---------------|-----|
| Did you look through or read any of the health guide? | Yes I read it fully | 14            | 29  |
|                                                       | Yes I scanned it    | 27            | 56  |
|                                                       | No I didn't         | 7             | 15  |
|                                                       | Totals              | 48            | 100 |