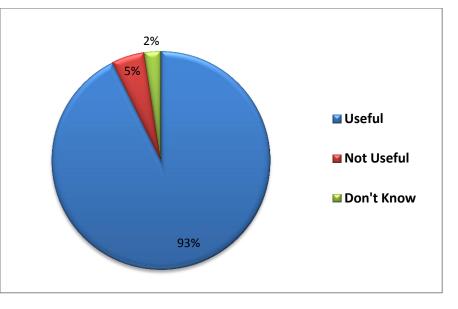

| Question 3 - Part 4 | Option     | responseCount | %   |
|---------------------|------------|---------------|-----|
| How useful do you   | Useful     | 38            | 93  |
| find the following  | Not Useful | 2             | 5   |
| information?        | Don't Know | 1             | 2   |
| "General Practice   |            |               |     |
| Information".       | Totals     | 41            | 100 |